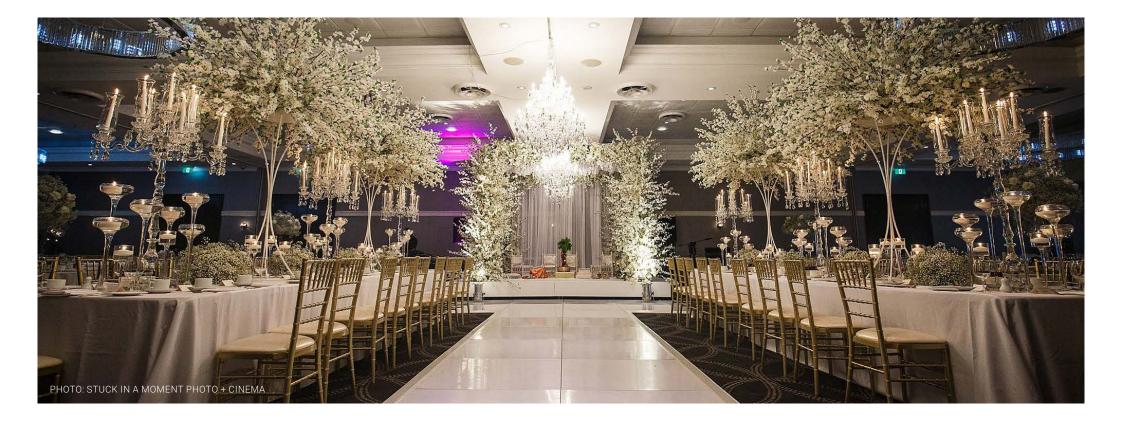

## THE GRAND BALLROOM

The Epping Club's Ballroom is a spectacular space configurable with partitions making it suitable for different size and format events especially those wishing to have a dance floor, photobooth, entertainment, band or speciality food stations.

With impressive chandeliers, high quality finishes and stylish, contemporary furnishing this space suits all your event needs.

The Ballroom boasts four enormous in-ceiling projector screens perfect for room wide viewing of information or photo presentations. It is enhanced with a sophisticated AV offering to meet all your technical demands.

Your Epping Club Events Specialist will be able to guide you on the most suitable floorplan and room requirements in the Ballroom based on your desired event format and number of attendees.

• Natural lighting with full black out capability • Entire space pillar-less • Dedicated temperature controlled alfresco verandah • Separate dedicated events kitchens