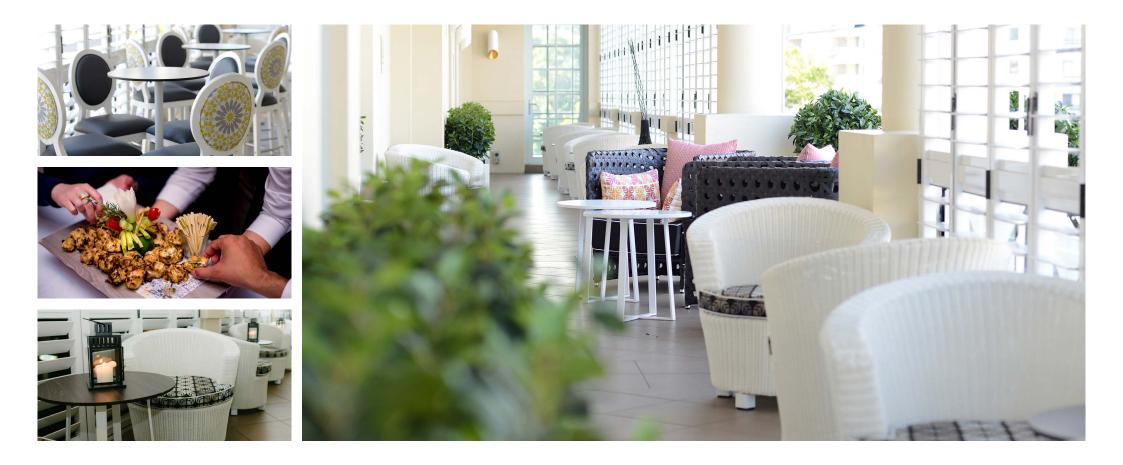

# THE VERANDAH TERRACE

The Epping Clubs al fresco terrace is a favourite stand alone event space as well as a fresh air break out space from the Ballroom.

Designed with intimate nestled seating perfect for chatting, its natural light and breezy décor make it the ideal place to refresh or entertain for day or night.

With a green wall retreat, all weather shutters and adjoining both the Boardroom and Ballroom this is both an event space in its own right and a wonderful addition to your primary event location.

If food is not being served on the Verandah some areas of this space can be designated for smoking as required.